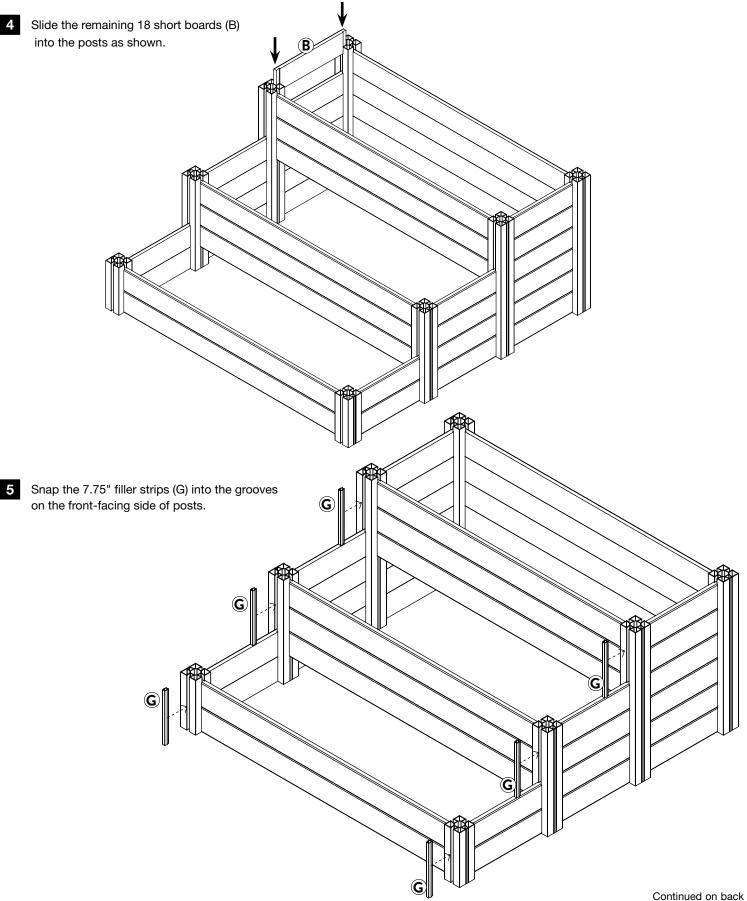

# HAVEN 4X4 CEDAR TIERED GARDEN BED ASSEMBLY INSTRUCTIONS

ACTUAL SIZE: 46 in. L x 46 in. W x 22 in. H



## HAVEN 4X4 CEDAR TIERED GARDEN BED ASSEMBLY INSTRUCTIONS

#### ASSEMBLY - continued





### ASSEMBLY - continued



### HAVEN 4X4 CEDAR TIERED GARDEN BED ASSEMBLY INSTRUCTIONS





THE DIAGRAMS AND INSTRUCTIONS IN THIS BROCHURE ARE FOR ILLUSTRATION PURPOSES ONLY AND ARE NOT MEANT TO REPLACE A LICENSED PROFESSIONAL. ANY CONSTRUCTION OR USE OF THE PRODUCT MUST BE IN ACCORDANCE WITH ALL LOCAL ZONING AND/OR BUILDING CODES. THE CONSUMER ASSUMES ALL RISKS AND LIABILITY ASSOCIATED WITH THE CONSTRUCTION OR USE OF THIS PRODUCT. THE CONSUMER OR CONTRACTOR SHOULD TAKE ALL NECESSARY STEPS TO ENSURE THE SAFETY OF EVERYONE INVOLVED IN THE PROJECT, INCLUDING, BUT NOT LIMITED TO, WEARING THE APPROPRIATE SAFETY EQUIPMENT. EXCEPT AS CONTAINED IN THE WRITTEN LIMITED WARRANTY, THE WARRANTOR DOES NOT PROVIDE ANY OTHER WARRANTY, EITHER EXPRESS OR IMPLIED, AND SHALL NOT BE LIABLE FOR ANY DAMAGES, INCLUDING CONSEQUENTIAL DAM