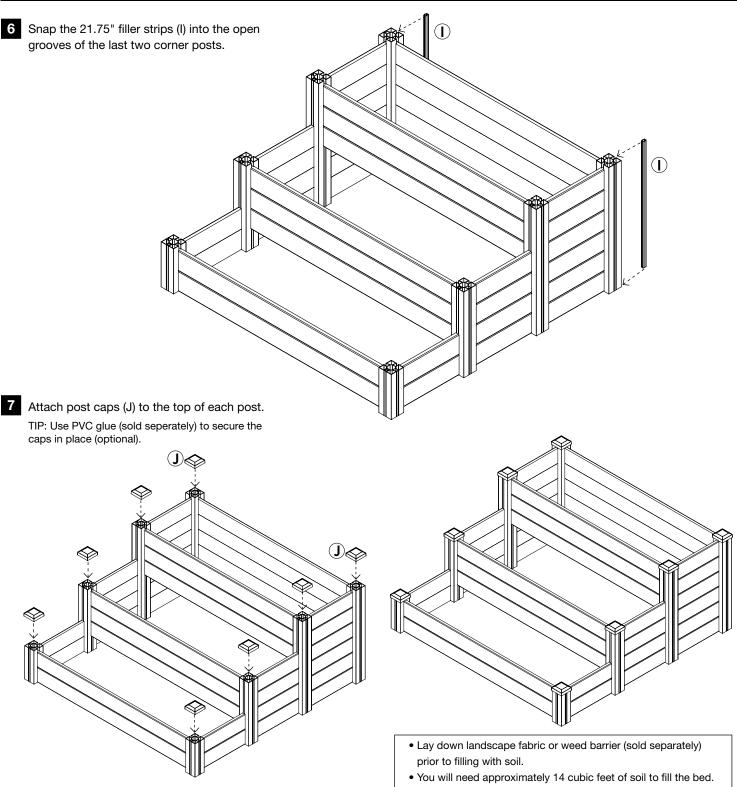

# HAVEN 4X4 CEDAR TIERED GARDEN BED ASSEMBLY INSTRUCTIONS

ACTUAL SIZE: 46 in. L x 46 in. W x 22 in. H



## HAVEN 4X4 CEDAR TIERED GARDEN BED ASSEMBLY INSTRUCTIONS

#### ASSEMBLY - continued





### ASSEMBLY - continued



### HAVEN 4X4 CEDAR TIERED GARDEN BED ASSEMBLY INSTRUCTIONS





THE DIAGRAMS AND INSTRUCTIONS IN THIS BROCHURE ARE FOR ILLUSTRATION PURPOSES ONLY AND ARE NOT MEANT TO REPLACE A LICENSED PROFESSIONAL. ANY CONSTRUCTION OR USE OF THE PRODUCT MUST BE IN ACCORDANCE WITH ALL LOCAL ZONING AND/OR BUILDING CODES. THE CONSUMER ASSUMES ALL RISKS AND LIABILITY ASSOCIATED WITH THE CONSTRUCTION OR USE OF THIS PRODUCT. THE CONSUMER OR CONTRACTOR SHOULD TAKE ALL NECESSARY STEPS TO ENSURE THE SAFETY OF EVERYONE INVOLVED IN THE PROJECT, INCLUDING, BUT NOT LIMITED TO, WEARING THE APPROPRIATE SAFETY EQUIPMENT. EXCEPT AS CONTAINED IN THE WRITTEN LIMITED WARRANTY, THE WARRANTOR DOES NOT PROVIDE ANY OTHER WARRANTY, EITHER EXPRESS OR IMPLIED, AND SHALL NOT BE LIABLE FOR ANY DAMAGES, INCLUDING CONSEQUENTIAL DAMAGES.

©2022 UFP Retail Solutions, LLC. Outdoor Essentials is a r