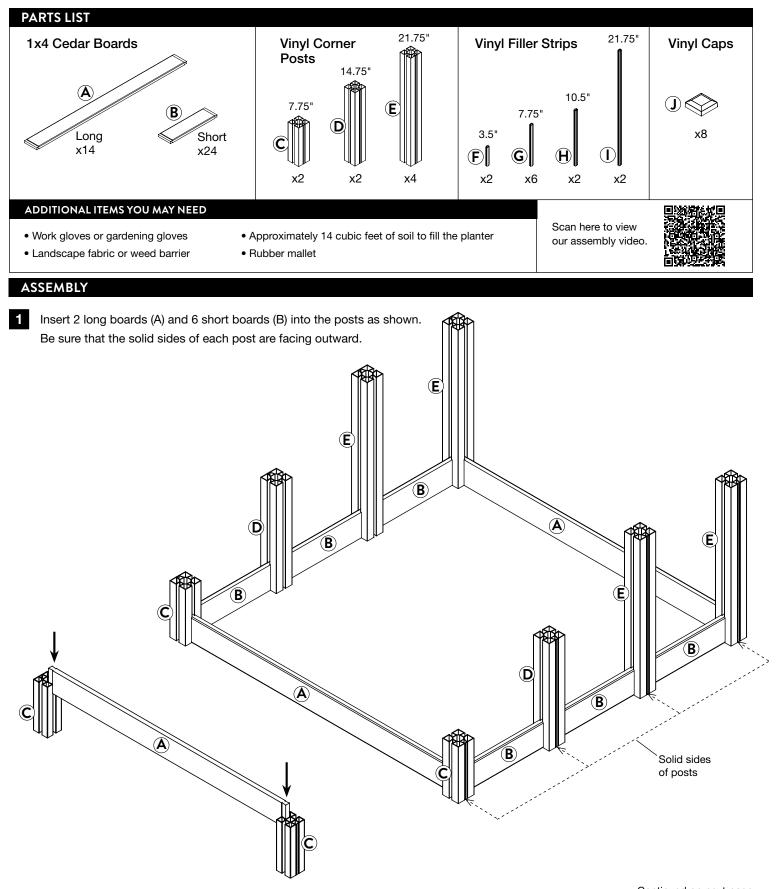

# HAVEN 4X4 CEDAR TIERED GARDEN BED ASSEMBLY INSTRUCTIONS

ACTUAL SIZE: 46 in. L x 46 in. W x 22 in. H



## HAVEN 4X4 CEDAR TIERED GARDEN BED ASSEMBLY INSTRUCTIONS

#### ASSEMBLY - continued





### ASSEMBLY - continued



### HAVEN 4X4 CEDAR TIERED GARDEN BED ASSEMBLY INSTRUCTIONS





THE DIAGRAMS AND INSTRUCTIONS IN THIS BROCHURE ARE FOR ILLUSTRATION PURPOSES ONLY AND ARE NOT MEANT TO REPLACE A LICENSED PROFESSIONAL. ANY CONSTRUCTION OR USE OF THE PRODUCT MUST BE IN ACCORDANCE WITH ALL LOCAL ZONING AND/OR BUILDING CODES. THE CONSUMER ASSUMES ALL RISKS AND LIABILITY ASSOCIATED WITH THE CONSTRUCTION OR USE OF THIS PRODUCT. THE CONSUMER OR CONTRACTOR SHOULD TAKE ALL NECESSARY STEPS TO ENSURE THE SAFETY OF EVERYONE INVOLVED IN THE PROJECT, INCLUDING, BUT NOT LIMITED TO, WEARING THE APPROPRIATE SAFETY EQUIPMENT. EXCEPT AS CONTAINED IN THE WRITTEN LIMITED WARRANTY, THE WARRANTOR DOES NOT PROV