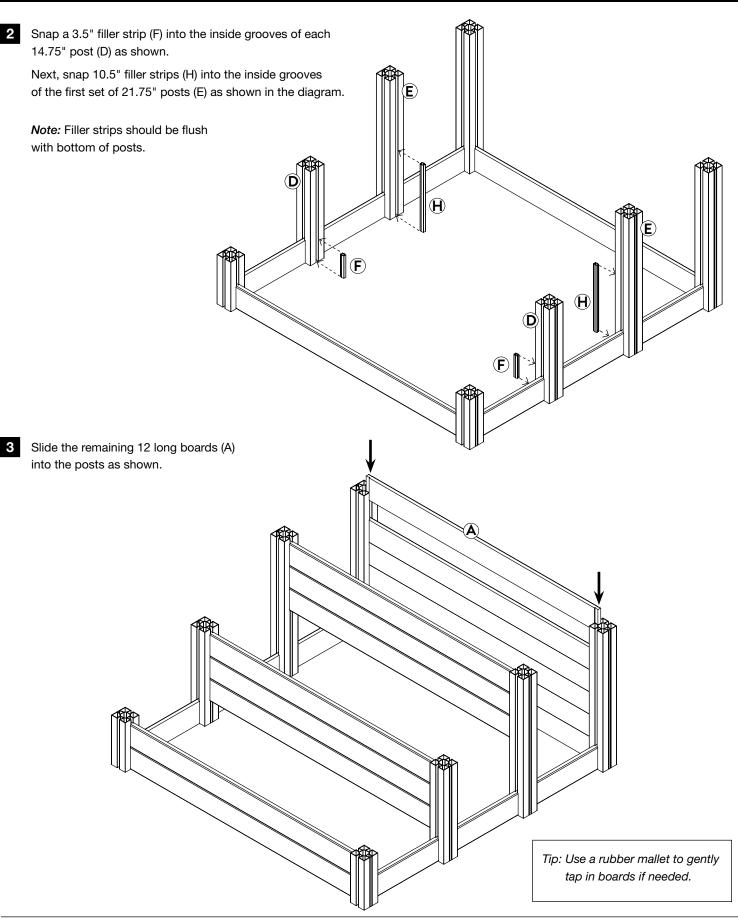

# HAVEN 4X4 CEDAR TIERED GARDEN BED ASSEMBLY INSTRUCTIONS

ACTUAL SIZE: 46 in. L x 46 in. W x 22 in. H



## HAVEN 4X4 CEDAR TIERED GARDEN BED ASSEMBLY INSTRUCTIONS

#### ASSEMBLY - continued





### ASSEMBLY - continued



### HAVEN 4X4 CEDAR TIERED GARDEN BED ASSEMBLY INSTRUCTIONS





THE DIAGRAMS AND INSTRUCTIONS IN THIS BROCHURE ARE FOR ILLUSTRATION PURPOSES ONLY AND ARE NOT MEANT TO REPLACE A LICENSED PROFESSIONAL. ANY CONSTRUCTION OR USE OF THE PRODUCT MUST BE IN ACCORDANCE WITH ALL LOCAL ZONING AND/OR BUILDING CODES. THE CONSUMER ASSUMES ALL RISKS AND LIABILITY ASSOCIATED WITH THE CONSTRUCTION OR USE OF THIS PRODUCT. THE CONSUMER OR CONTRACTOR SHOULD TAKE ALL NECESSARY STEPS TO ENSURE THE SAFETY OF EVERYONE INVOLVED IN THE PROJECT, INCLUDING, BUT NOT LIMITED TO, WEARING THE APPROPRIATE SAFETY EQUIPMENT. EXCEPT AS CONTAINED IN THE WRITTEN LIMITED WARRANTY, THE WARRANTOR DOES NOT PROVIDE ANY OTHER WARRANTY, EITHER EXPRESS OR IMPLIED, AND SHALL NOT BE LIABLE FOR ANY DAMAGE