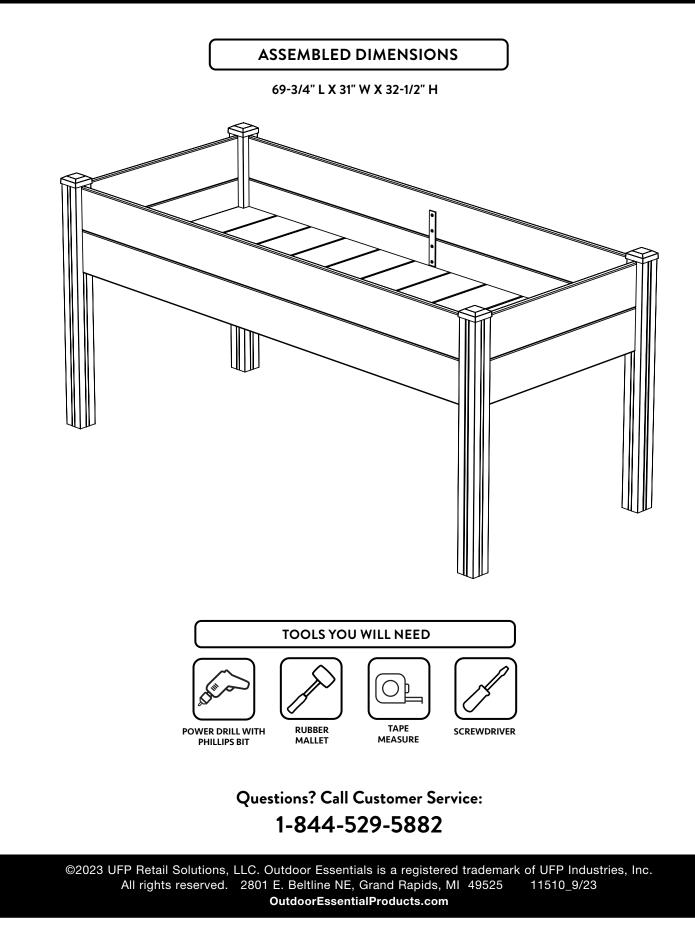

#### **2x6 CULTIVAR ELEVATED GARDEN PLANTER** ASSEMBLY INSTRUCTIONS



## 2x6 CULTIVAR ELEVATED PLANTER - COMPONENTS LIST



### 2x6 CULTIVAR ELEVATED PLANTER - ASSEMBLY INSTRUCTIONS



# 2x6 CULTIVAR ELEVATED PLANTER - ASSEMBLY INSTRUCTIONS continued

#### Adding the short boards



Slide the short dovetailed boards (D) into the legs (A) as shown. Use a rubber mallet if needed.





OR USE OF THE PRODUCT MUST BE IN ACCORDANCE WITH ALL LOCAL ZONING AND/OR BUILDING CODES. THE CONSUMER ASSUMES ALL RISKS AND LIABILITY ASSOCIATED WITH THE CONSTRUCTION OR USE OF THIS PRODUCT. THE CONSUMER OR CONTRACTOR SHOULD TAKE ALL NECESSARY STEPS TO ENSURE THE SAFETY OF EVERYONE INVOLVED IN THE PROJECT, INCLUDING, BUT NOT LIMITED TO, WEARING THE APPROPRIATE SAFETY EQUIPMENT. EXCEPT AS CONTAINED IN THE WRITTEN LIMITED WARRANTY, THE WARRANTOR DOES NOT PROVIDE ANY OTHER WARRANT