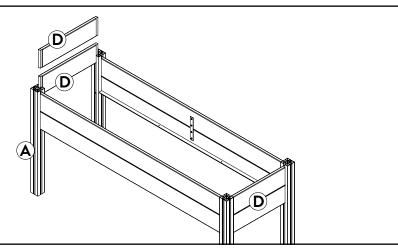

# 2x6 CULTIVAR ELEVATED PLANTER - ASSEMBLY INSTRUCTIONS continued

#### Adding the short boards

Slide the short dovetailed boards (D) into the legs (A) as shown. Use a rubber mallet if needed.

OR USE OF THE PRODUCT MUST BE IN ACCORDANCE WITH ALL LOCAL ZONING AND/OR BUILDING CODES. THE CONSUMER ASSUMES ALL RISKS AND LIABILITY ASSOCIATED WITH THE CONSTRUCTION OR USE OF THIS PRODUCT. THE CONSUMER OR CONTRACTOR SHOULD TAKE ALL NECESSARY STEPS TO ENSURE THE SAFETY OF EVERYONE INVOLVED IN THE PROJECT, INCLUDING, BUT NOT LIMITED TO, WEARING THE APPROPRIATE SAFETY EQUIPMENT. EXCEPT AS CONTAINED IN THE WRITTEN LIMITED WARRANTY, THE WARRANTOR DOES NOT PROVIDE ANY OTHER WARRANTY, EITHER EXPRESS OR IMPLIED, AND SHALL NOT BE LIABLE FOR ANY DAMAGES, INCLUDING CONSEQUENTIAL DAMAGES.