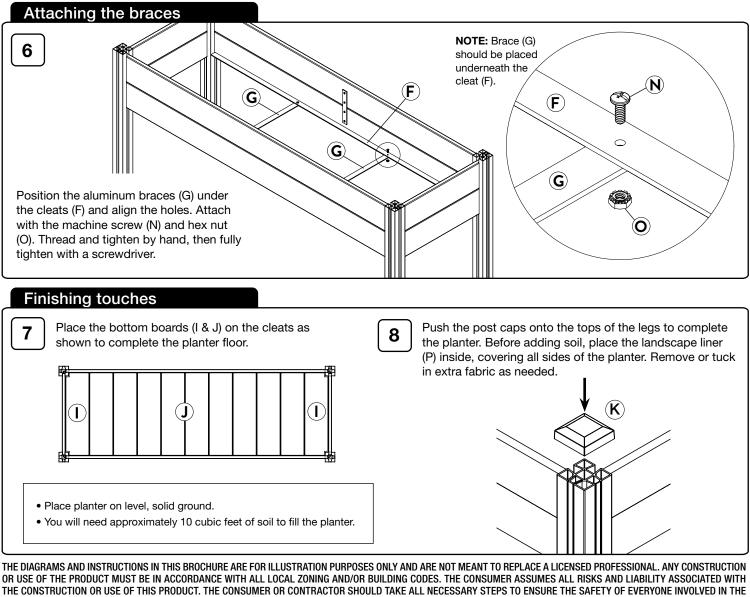

#### **2x6 CULTIVAR ELEVATED GARDEN PLANTER** ASSEMBLY INSTRUCTIONS



## 2x6 CULTIVAR ELEVATED PLANTER - COMPONENTS LIST



### 2x6 CULTIVAR ELEVATED PLANTER - ASSEMBLY INSTRUCTIONS



# 2x6 CULTIVAR ELEVATED PLANTER - ASSEMBLY INSTRUCTIONS continued

#### Adding the short boards



Slide the short dovetailed boards (D) into the legs (A) as shown. Use a rubber mallet if needed.





OR USE OF THE PRODUCT MUST BE IN ACCORDANCE WITH ALL LOCAL ZONING AND/OR BUILDING CODES. THE CONSUMER ASSUMES ALL RISKS AND LIABILITY ASSOCIATED WITH THE CONSTRUCTION OR USE OF THIS PRODUCT. THE CONSUMER OR CONTRACTOR SHOULD TAKE ALL NECESSARY STEPS TO ENSURE THE SAFETY OF EVERYONE INVOLVED IN THE PROJECT, INCLUDING, BUT NOT LIMITED TO, WEARING THE APPROPRIATE SAFETY EQUIPMENT. EXCEPT AS CONTAINED IN THE WRITTEN LIMITED WARRANTY, THE WARRANTOR DOES NOT PROVIDE ANY OTHER WARRANTY, EITHER EXPRESS OR IMPLIED, AND SHALL NOT BE LIABLE FOR ANY DAMAGES, INCLUDING CONSEQUENTIAL DAMAGES.

©2023 UFP Retail Solutions, LLC. Outdoor Essentials is a registered trademark of UFP Industries, Inc. All rights reserved. 2801 E. Beltline NE, Grand Rapids, MI 49525 1-844-529-5882 15110\_9/23

#### OutdoorEsse