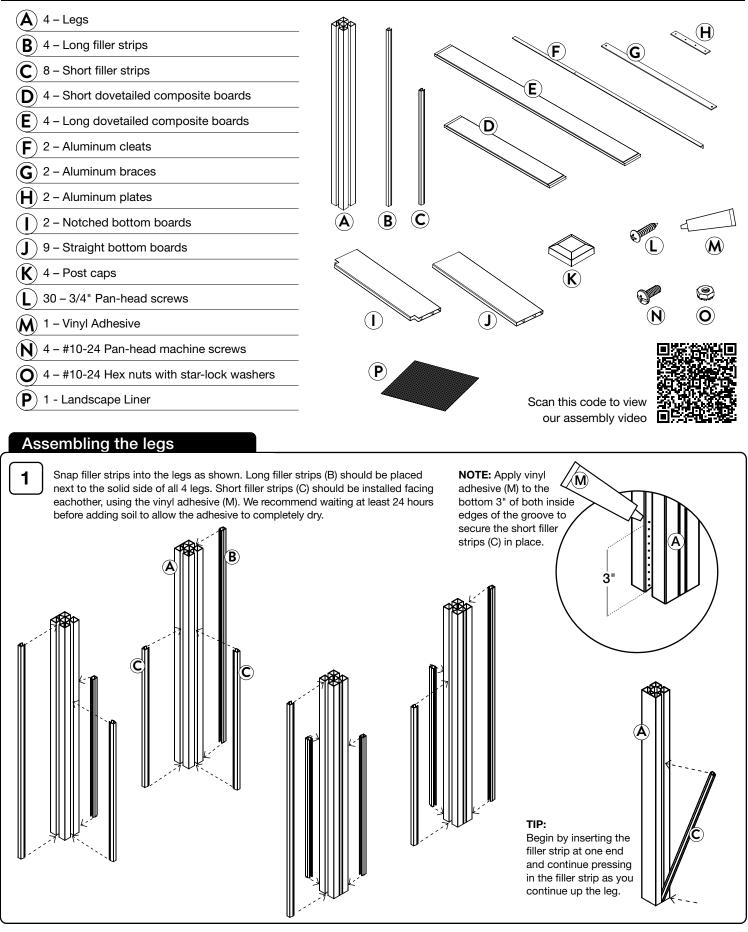

#### **2x6 CULTIVAR ELEVATED GARDEN PLANTER** ASSEMBLY INSTRUCTIONS



## 2x6 CULTIVAR ELEVATED PLANTER - COMPONENTS LIST



### 2x6 CULTIVAR ELEVATED PLANTER - ASSEMBLY INSTRUCTIONS



# 2x6 CULTIVAR ELEVATED PLANTER - ASSEMBLY INSTRUCTIONS continued

#### Adding the short boards



Slide the short dovetailed boards (D) into the legs (A) as shown. Use a rubber mallet if needed.





OR USE OF THE PRODUCT MUST BE IN ACCORDANCE WITH ALL LOCAL ZONING AND/OR BUILDING CODES. THE CONSUMER ASSUMES ALL RISKS AND LIABILITY ASSOCIATED WITH THE CONSTRUCTION OR USE OF THIS PRODUCT. THE CONSUMER OR CONTRACTOR SHOULD TAKE ALL NECESSARY STEPS TO ENSURE THE SAFETY OF EVERYONE INVOLVED IN THE PROJECT, INCLUDING, BUT NOT LIMITED TO, WEARING THE APPROPRIATE SAFETY EQUIPMENT. EXCEPT AS CONTAINED IN THE WRITTEN LIMITED WARRANTY, THE WARRANTOR DOES NOT PROVIDE ANY OTHER WARRANTY, EITHER EXPRESS OR IMPLIED, AND SHALL NOT BE LIABLE