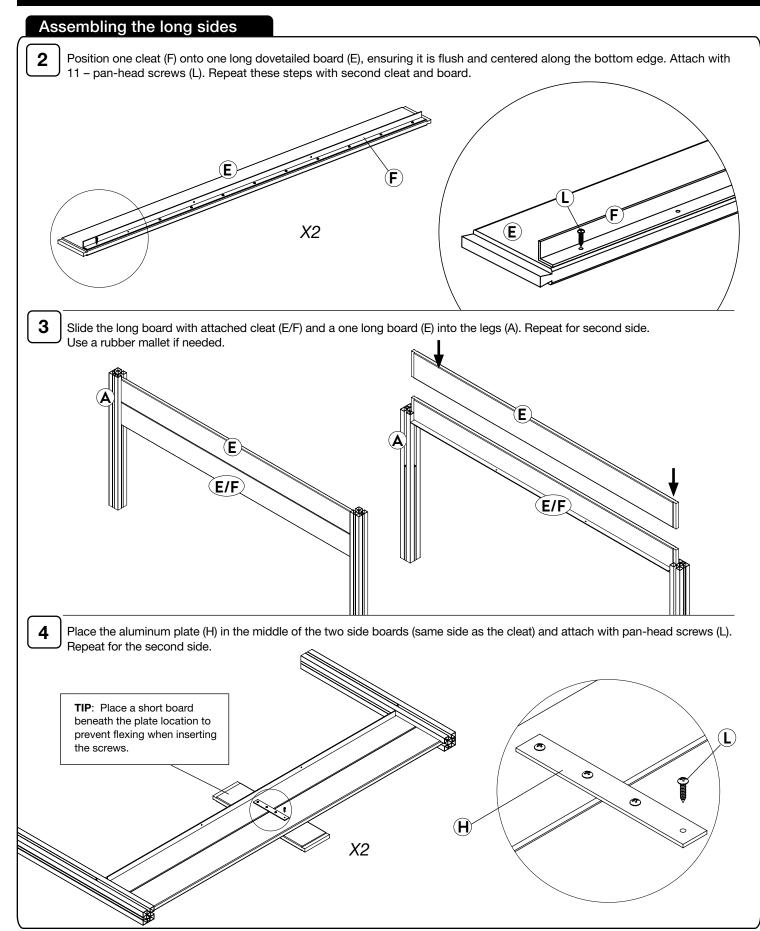

#### **2x6 CULTIVAR ELEVATED GARDEN PLANTER** ASSEMBLY INSTRUCTIONS



## 2x6 CULTIVAR ELEVATED PLANTER - COMPONENTS LIST



### 2x6 CULTIVAR ELEVATED PLANTER - ASSEMBLY INSTRUCTIONS



# 2x6 CULTIVAR ELEVATED PLANTER - ASSEMBLY INSTRUCTIONS continued

#### Adding the short boards



Slide the short dovetailed boards (D) into the legs (A) as shown. Use a rubber mallet if needed.





OR USE OF THE PRODUCT MUST BE IN ACCORDANCE WITH ALL LOCAL ZONING AND/OR BUILDING CODES. THE CONSUMER ASSUMES ALL RISKS AND LIABILITY ASSOCIATED WITH THE CONSTRUCTION OR USE OF THIS PRODUCT. THE CONSUMER OR CONTRACTOR SHOULD TAKE ALL NECESSARY STEPS TO ENSURE THE SAFETY OF EVERYONE INVOLVED IN THE PROJECT, INCLUDING, BUT NOT LIMITED TO, WEARING THE APPROPRIATE SAFETY EQUIPMENT. EXCEPT AS CONTAINED IN THE WRITTEN LIMITED WARRANTY, THE WARRANTOR DOES NOT PROVIDE ANY OTHER WARRANTY, EITHER EXPRESS OR IMPLIED, AND SHALL NOT BE LIABLE FOR ANY DAMAGES, INCLUDING CONSEQUENTIAL DAMAGES.

©2023 UFP