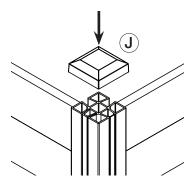

## Place bottom boards onto cleats as shown.

Ή

4

Note: Boards will have small gaps in between them to allow for drainage.

Push vinyl caps (J) onto legs.