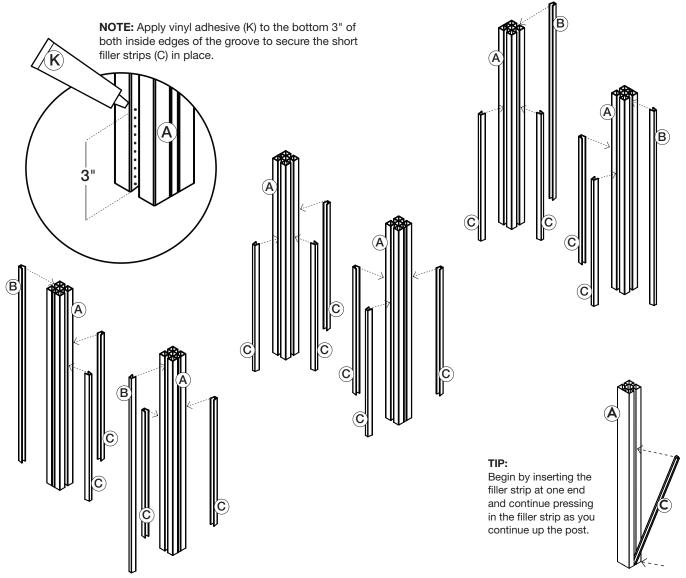

## HAVEN 2X8 CEDAR ELEVATED GARDEN PLANTER ASSEMBLY INSTRUCTIONS

ACTUAL SIZE: 88-1/2 in. L x 24 in. W x 31-3/4 in. H

ASSEMBLY - Read through all steps before beginning assembly.

Snap filler strips into the 6 legs. Long filler strips (B) should be placed next to the solid side of the 4 corner legs. Short fillers strips (C) should all face each other.