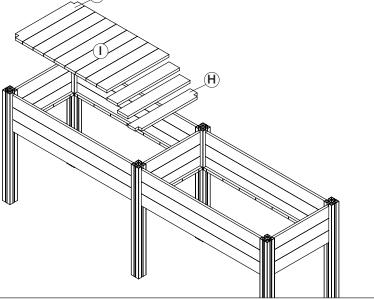

5

## Place bottom boards onto cleats as shown.

Ή

4

Note: Boards will have small gaps in between them to allow for drainage.

Push vinyl caps (J) onto legs.