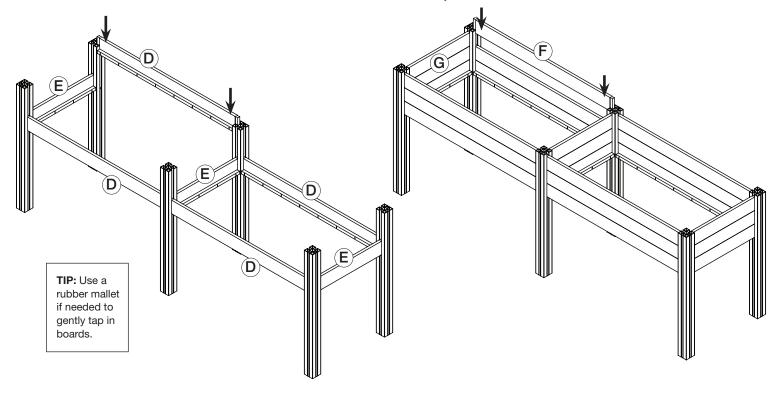

## HAVEN 2X8 CEDAR ELEVATED GARDEN PLANTER ASSEMBLY INSTRUCTIONS continued

- 2 Slide dovetailed boards with cleats into legs as shown.
- **3** Slide dovetailed boards without cleats into legs to complete the sides.