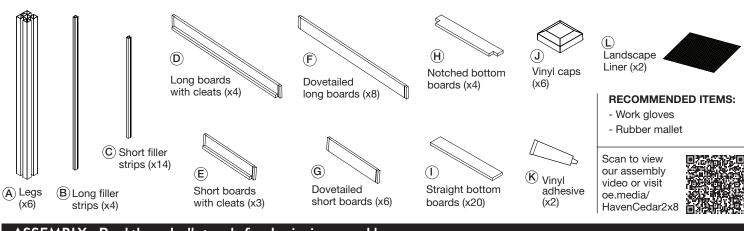

Parts List

1

## HAVEN 2X8 CEDAR ELEVATED GARDEN PLANTER ASSEMBLY INSTRUCTIONS

ACTUAL SIZE: 88-1/2 in. L x 24 in. W x 31-3/4 in. H



ASSEMBLY - Read through all steps before beginning assembly.

Snap filler strips into the 6 legs. Long filler strips (B) should be placed next to the solid side of the 4 corner legs. Short fillers strips (C) should all face each other.



## HAVEN 2X8 CEDAR ELEVATED GARDEN PLANTER ASSEMBLY INSTRUCTIONS continued

- 2 Slide dovetailed boards with cleats into legs as shown.
- **3** Slide dovetailed boards without cleats into legs to complete the sides.



5

## Place bottom boards onto cleats as shown.

Ή

4

Note: Boards will have small gaps in between them to allow for drainage.

Push vinyl caps (J) onto legs.





## TIPS:

- Place planter on level surface.
- Lay down landscape fabric (L) prior to filling with soil.
- When adding soil, place it evenly across the bed.
- You'll need appro