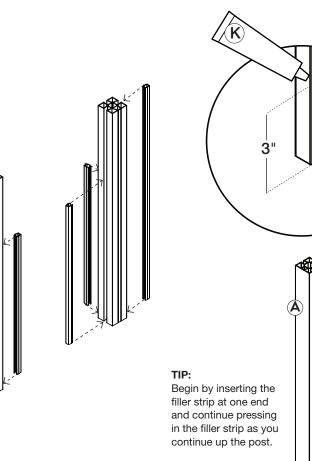

### ASSEMBLY - Read through all steps before beginning assembly.

OUTDOOR

**ESSENTIALS®** 

Parts List

1

Snap filler strips (B/C) into legs. Short fillers strips (C) should face eachother.

**B** 

**NOTE:** Apply vinyl adhesive (K) to the bottom 3" of both inside edges of the groove to secure the short filler strips (C) in place.