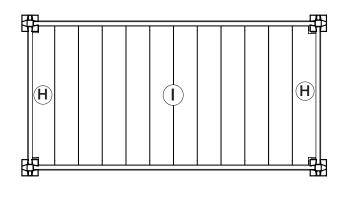

### Place bottom boards (H/I) on cleats as shown.

Note: Boards will have small gaps in between them to allow for drainage.

5 Push vinyl caps (J) onto legs.