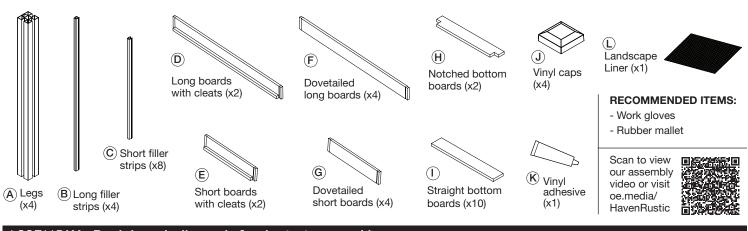

### ASSEMBLY - Read through all steps before beginning assembly.

OUTDOOR

**ESSENTIALS®** 

Parts List

1

Snap filler strips (B/C) into legs. Short fillers strips (C) should face eachother.

**B** 

**NOTE:** Apply vinyl adhesive (K) to the bottom 3" of both inside edges of the groove to secure the short filler strips (C) in place.