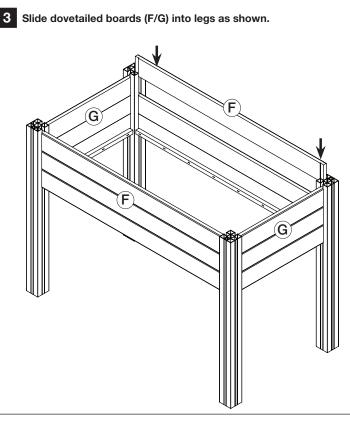

# HAVEN 2X4 RUSTIC ELEVATED GARDEN PLANTER ASSEMBLY INSTRUCTIONS

ACTUAL SIZE: 45-1/2 in. L x 24 in. W x 31-3/4 in. H



### ASSEMBLY - Read through all steps before beginning assembly.

OUTDOOR

**ESSENTIALS®** 

Parts List

1

Snap filler strips (B/C) into legs. Short fillers strips (C) should face eachother.

**B** 

**NOTE:** Apply vinyl adhesive (K) to the bottom 3" of both inside edges of the groove to secure the short filler strips (C) in place.



OUTDOOR ESSENTIALS®

# HAVEN 2X4 RUSTIC ELEVATED GARDEN PLANTER ASSEMBLY INSTRUCTIONS

#### Assembly (continued)





### Place bottom boards (H/I) on cleats as shown.

Note: Boards will have small gaps in between them to allow for drainage.



5 Push vinyl caps (J) onto legs.



#### TIPS:

- Place planter on level surface.
- Lay down landscape fabric (L) prior to filling with soil.
- When adding soil, place it evenly across the bed.
- If planting consumables, an impermeable liner (not included) is required. Punch holes in bottom for draining.

- You'll need approximately 5-1/2 cubic feet of soil to fill the planter.

- It is recommended to wait 24 hours to allow the adhesive to fully dry before adding soil.

THE DIAGRAMS AND INSTRUCTIONS IN THIS BROCHURE ARE FOR ILLUSTRATION PURPOSES ONLY AND ARE NOT MEANT TO REPLACE A LICENSED PROFESSIONAL. ANY CONSTRUCTION OR USE OF THE PRODUCT MUST BE IN ACCORDANCE