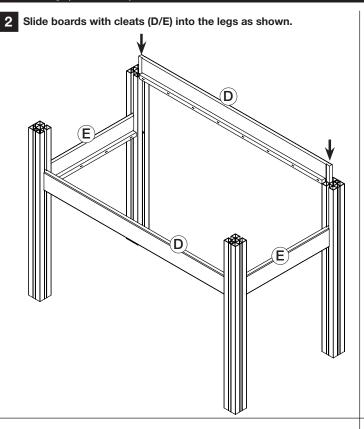

# HAVEN 2X4 RUSTIC ELEVATED GARDEN PLANTER ASSEMBLY INSTRUCTIONS

ACTUAL SIZE: 45-1/2 in. L x 24 in. W x 31-3/4 in. H



### ASSEMBLY - Read through all steps before beginning assembly.

OUTDOOR

**ESSENTIALS®** 

Parts List

1

Snap filler strips (B/C) into legs. Short fillers strips (C) should face eachother.

**B** 

**NOTE:** Apply vinyl adhesive (K) to the bottom 3" of both inside edges of the groove to secure the short filler strips (C) in place.



OUTDOOR ESSENTIALS®

# HAVEN 2X4 RUSTIC ELEVATED GARDEN PLANTER ASSEMBLY INSTRUCTIONS

#### Assembly (continued)





### Place bottom boards (H/I) on cleats as shown.

Note: Boards will have small gaps in between them to allow for drainage.



5 Push vinyl caps (J) onto legs.



#### TIPS:

- Place planter on level surface.
- Lay down landscape fabric (L) prior to filling with soil.
- When adding soil, place it evenly across the bed.
- If planting consumables, an impermeable liner (not included) is required. Punch holes in bottom for draining.

- You'll need approximately 5-1/2 cubic feet of soil to fill the planter.

- It is recommended to wait 24 hours to allow the adhesive to fully dry before adding soil.

THE DIAGRAMS AND INSTRUCTIONS IN THIS BROCHURE ARE FOR ILLUSTRATION PURPOSES ONLY AND ARE NOT MEANT TO REPLACE A LICENSED PROFESSIONAL. ANY CONSTRUCTION OR USE OF THE PRODUCT MUST BE IN ACCORDAN