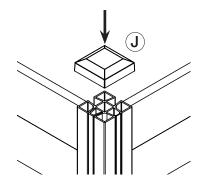

### Place bottom boards (H/I) on cleats as shown.

Note: Boards will have small gaps in between them to allow for drainage.

5 Push vinyl caps (J) onto legs.