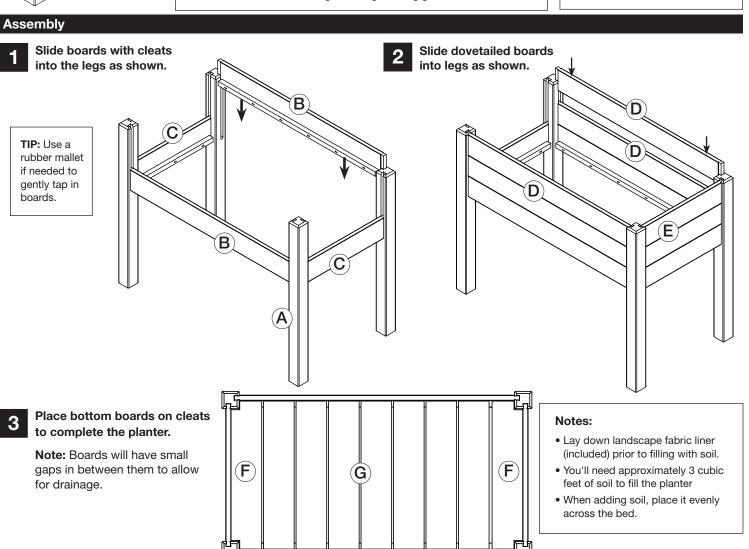

## HOMESTEAD 18x36 CEDAR ELEVATED GARDEN PLANTER - ASSEMBLY INSTRUCTIONS

ACTUAL SIZE: 36 in. L x 19-1/2 in. W x 27-1/2 in. H

THE DIAGRAMS AND INSTRUCTIONS IN THIS BROCHURE ARE FOR ILLUSTRATION PURPOSES ONLY AND ARE NOT MEANT TO REPLACE A LICENSED PROFESSIONAL. ANY CONSTRUCTION OR USE OF THE PRODUCT MUST BE IN ACCORDANCE WITH ALL LOCAL ZONING AND/OR BUILDING CODES. THE CONSUMER ASSUMES ALL RISKS AND LIABILITY ASSOCIATED WITH THE CONSTRUCTION OR USE OF THIS PRODUCT. THE CONSUMER OR CONTRACTOR SHOULD TAKE ALL NECESSARY STEPS TO ENSURE THE SAFETY OF EVERYONE INVOLVED IN THE PROJECT, INCLUDING, BUT NOT LIMITED TO, WEARING THE APPROPRIATE SAFETY EQUIPMENT. EXCEPT AS CONTAINED IN THE WRITTEN LIMITED WARRANTY, THE WARRANTOR DOES NOT PROVIDE ANY OTHER WARRANTY, EITHER EXPRESS OR IMPLIED, AND SHALL NOT BE LIABLE FOR ANY DAMAGES, INCLUDING CONSEQUENTIAL DAMAGES.