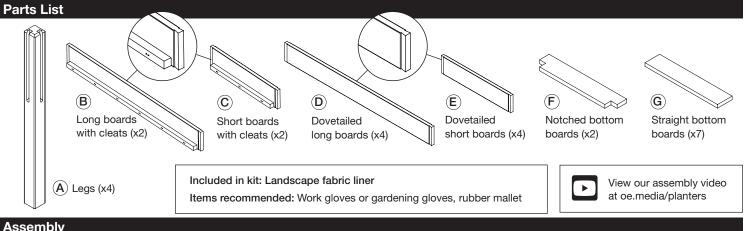

## HOMESTEAD 18x36 CEDAR ELEVATED GARDEN PLANTER - ASSEMBLY INSTRUCTIONS

ACTUAL SIZE: 36 in. L x 19-1/2 in. W x 27-1/2 in. H

THE DIAGRAMS AND INSTRUCTIONS IN THIS BROCHURE ARE FOR ILLUSTRATION PURPOSES ONLY AND ARE NOT MEANT TO REPLACE A LICENSED PROFESSIONAL. ANY CONSTRUCTION OR USE OF THE PRODUCT MUST BE IN ACCORDANCE WITH ALL LOCAL ZONING AND/OR BUILDING CODES. THE CONSUMER ASSUMES ALL RISKS AND LIABILITY ASSOCIATED WITH THE CONSTRUCTION OR USE OF THIS PRODUCT. THE CONSUMER OR CONTRACTOR SHOULD TAKE ALL NECESSARY STEPS TO ENSURE THE SAFETY OF EVERYONE INVOLVED IN THE PROJECT, INCLUDING, BUT NOT LIMITED TO, WEARING THE APPROPRIATE SAFETY EQUIPMENT. EXCEPT AS CONTAINED IN THE WRITTEN LIMITED WARRANTY, THE WARRANTOR DOES NOT PROVIDE ANY OTHER WARRANTY, EITHER EXPRESS OR IMPLIED, AND SHALL NOT BE LIABLE FOR ANY DAMAGES, INCLUDING CONSEQUENTIAL DAMAGES.