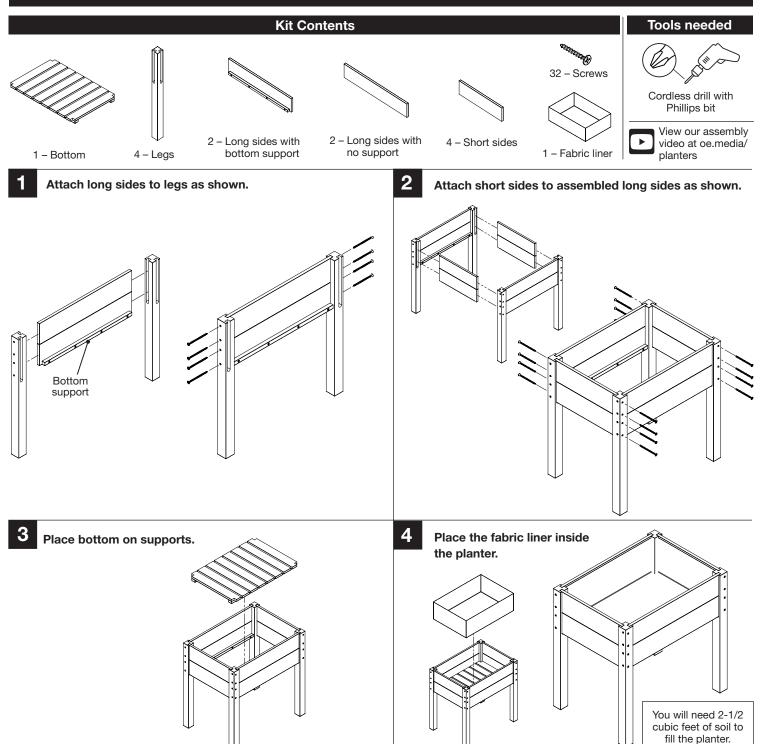

## HOMESTEAD 20 in. x 28 in. HEAT-TREATED ELEVATED GARDEN PLANTER – ASSEMBLY

ACTUAL SIZE: 27-1/2 in. L x 19-3/4 in. W x 27-1/2 in. H

THE DIAGRAMS AND INSTRUCTIONS IN THIS BROCHURE ARE FOR ILLUSTRATION PURPOSES ONLY AND ARE NOT MEANT TO REPLACE A LICENSED PROFESSIONAL. ANY CONSTRUCTION OR USE OF THE PRODUCT MUST BE IN ACCORDANCE WITH ALL LOCAL ZONING AND/OR BUILDING CODES. THE CONSUMER ASSUMES ALL RISKS AND LIABILITY ASSOCIATED WITH THE CONSTRUCTION OR USE OF THIS PRODUCT. THE CONSUMER OR CONTRACTOR SHOULD TAKE ALL NECESSARY STEPS TO ENSURE THE SAFETY OF EVERYONE INVOLVED IN THE PROJECT, INCLUDING, BUT NOT LIMITED TO, WEARING THE APPROPRIATE SAFETY EQUIPMENT. EXCEPT AS CONTAINED IN THE WRITTEN LIMITED WARRANTY, THE WARRANTOR DOES NOT PROVIDE ANY OTHER WARRANTY, EITHER EXPRESS OR IMPLIED. AND SHALL NOT BE LIABLE FOR ANY DAMAGES. INCLUDING CONSEQUENTIAL DAMAGES.