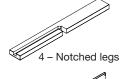

2 - Large end wedges

1 – 2-7/8" W x 22" L Notched side plank

1 – Landscape fabric

20 - Screws