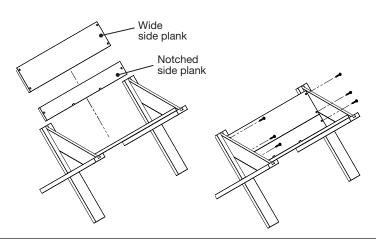

## 1 Assemble ends with screws as shown.

Attach medium side plank and one wide side plank with screws as shown to complete one side.

Attach notched side plank and remaining wide side plank with short screws as shown to complete planter.