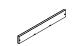

## HOMESTEAD WEDGE CEDAR GARDEN PLANTER – ASSEMBLY

ACTUAL SIZE: 15-1/2 in. L x 25-1/8 in. W x 14-1/2 in. H

2 – 5-3/8" W x 22" L Wide side planks

2 - Small end wedges

1 – 3-1/2" W x 22" L Medium side plank