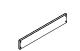

## HOMESTEAD WEDGE CEDAR GARDEN PLANTER – ASSEMBLY

ACTUAL SIZE: 15-1/2 in. L x 25-1/8 in. W x 14-1/2 in. H

2 – 5-3/8" W x 22" L Wide side planks

2 - Small end wedges

1 – 3-1/2" W x 22" L Medium side plank