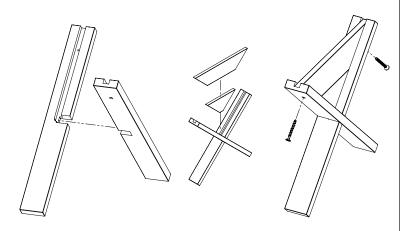

## 1 Assemble ends with screws as shown.

Attach medium side plank and one wide side plank with screws as shown to complete one side.

Attach notched side plank and remaining wide side plank with short screws as shown to complete planter.