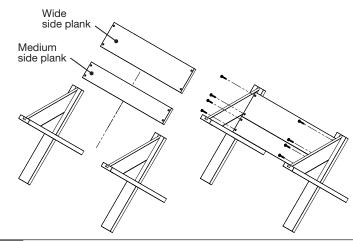

## 1 Assemble ends with screws as shown.

Attach medium side plank and one wide side plank with screws as shown to complete one side.

Attach notched side plank and remaining wide side plank with short screws as shown to complete planter.